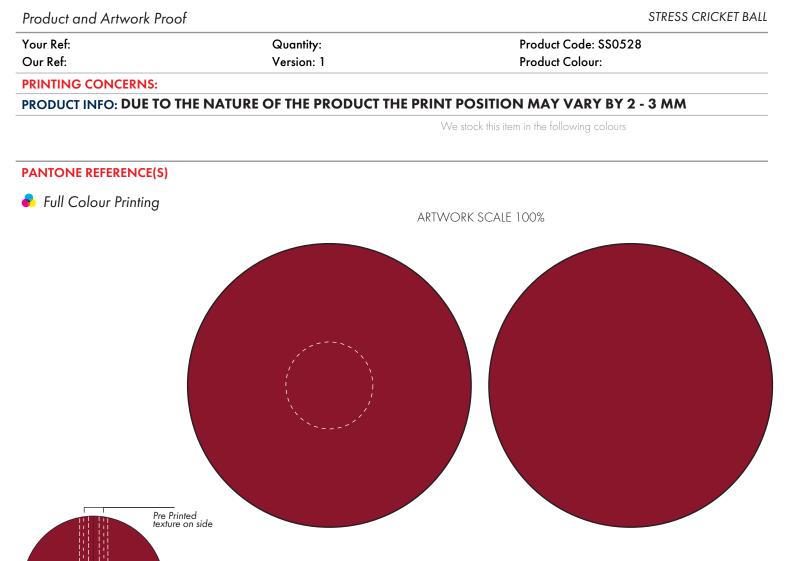

ARTWORK SCALE 100% Max Digital print area: 23mm dia

Product Image for visualisation - colours may vary

The dashed line is to demonstrate print area and will not appear on your printed item

- 1. Your order will not go in to print and production time cannot be confirmed, unless artwork has been approved via the online system.
- 2. Once printed, artwork cannot be amended, mistakes must be rectified at visual stage.
- 3. Claims for faulty goods will be honoured, only if the goods are returned to us. We will not issue credits/refunds for items that have been distributed. Please ensure that goods are satisfactory before distribution